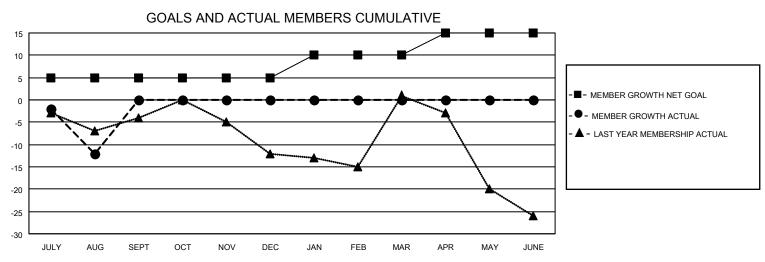

## District 110AZ

| Clubs RESULTS FOR 2021-2022 |   |   |   | Members RESULTS FOR 2021-2022 |   |   |    |
|-----------------------------|---|---|---|-------------------------------|---|---|----|
|                             |   |   |   |                               |   |   |    |
| JULY/AUG/SEPT               | 0 | 0 | 0 | JULY/AUG/SEPT                 | 5 | 2 | 14 |
| OCT/NOV/DEC                 | 0 | 0 | 0 | OCT/NOV/DEC                   | 0 | 0 | 0  |
| JAN/FEB/MAR                 | 1 | 0 | 0 | JAN/FEB/MAR                   | 5 | 0 | 0  |
| APR/MAY/JUNE                | 1 | 0 | 0 | APR/MAY/JUNE                  | 5 | 0 | 0  |